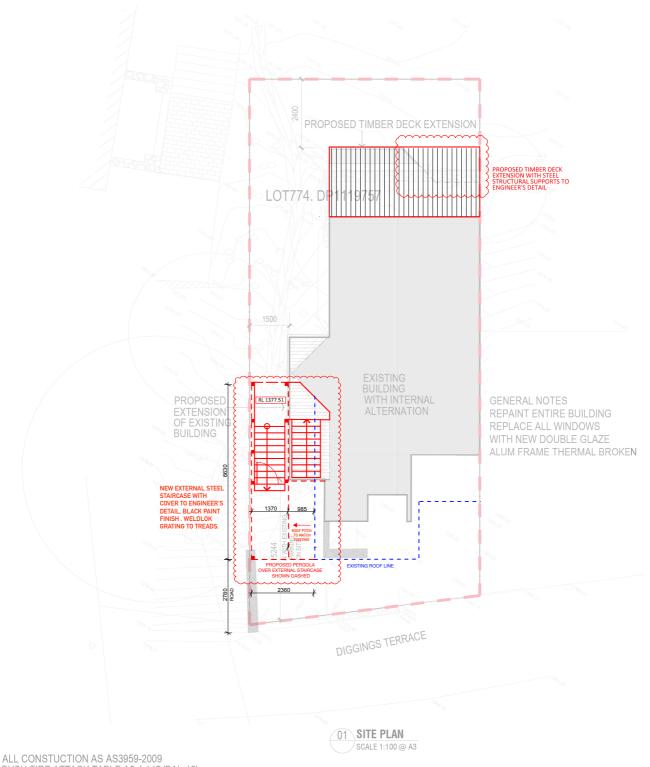

The proposed additions and external alternations are required to be constructed in accordance witl BAL-19 construction under AS3959-2009

**MOD 001** 

NEW TOTAL 53.4m<sup>2</sup>